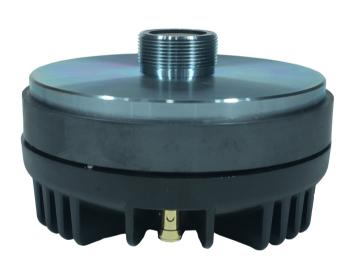

## **SPECIFICATIONS PARAMETERS**

| Throat Diameter     | 1 inch (25.4mm) |  |
|---------------------|-----------------|--|
| Nominal Impedance   | 8ohm            |  |
| Max Power           | 150watts        |  |
| Nominal Power       | 80watts         |  |
| Sensitivity         | 109dB           |  |
| Frequency Range     | 1.3K-20KHz      |  |
| Voice-coil Diameter | 51.6mm          |  |

## MOUNTING & SHIPPING INFORMATION

| Overall Diameter      | 134/5.27  | mm/inch |
|-----------------------|-----------|---------|
| Mounting holes Number | M34       | screw   |
| Overall Depth         | 75/2.95   | mm/inch |
| Weight(N.W)           | 2.83/6.23 | kg/lbs  |