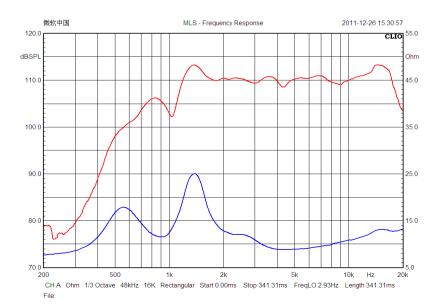

150W Continuous max power
1.3K-20KHz Frequency range
51.6mm Voice coil
109 dB Sensitivity
Optimized magnet and FEA analysis

## **SPECIFICATIONS PARAMETERS**

| Throat Diameter     | 1 inch (25.4mm) |  |
|---------------------|-----------------|--|
| Nominal Impedance   | 8ohm            |  |
| Max Power           | 150watts        |  |
| Nominal Power       | 80watts         |  |
| Sensitivity         | 109dB           |  |
| Frequency Range     | 1.3K-20KHz      |  |
| Voice-coil Diameter | 51.6mm          |  |