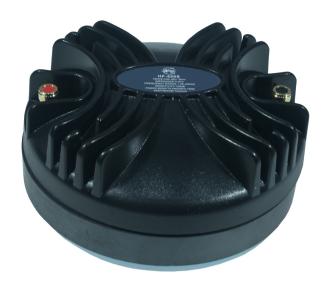

## **SPECIFICATIONS PARAMETERS**

| Throat Diameter     | 1 inch (25.4mm) |  |
|---------------------|-----------------|--|
| Nominal Impedance   | 8ohm            |  |
| Max Power           | 150watts        |  |
| Nominal Power       | 80watts         |  |
| Sensitivity         | 109dB           |  |
| Frequency Range     | 1.3K-20KHz      |  |
| Voice-coil Diameter | 51.6mm          |  |

## MOUNTING & SHIPPING INFORMATION

| Overall Diameter      | 134/5.27  | mm/inch |
|-----------------------|-----------|---------|
| Mounting holes Number | M34       | screw   |
| Overall Depth         | 75/2.95   | mm/inch |
| Weight(N.W)           | 2.83/6.23 | kg/lbs  |