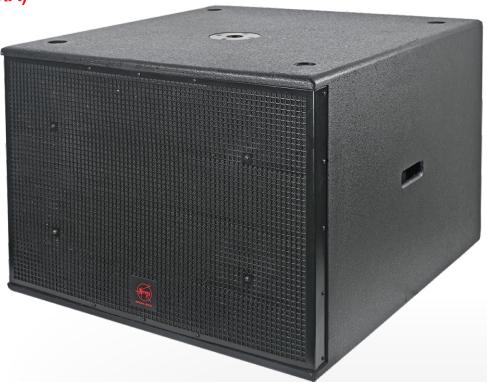

### **Elegant and Stylish**

Stunning Cabinet Design

#### 18" High End Aerons

LF Driver with 4.5" Voice coil

#### **Front Loaded Driver**

for Hard Bass Punch

#### Solid Wood Construction

and Unique Physical Acoustic design

### **Erognomic Handles**

for the ease of handling and transportation

### **Exceptional Sound Quality**

**Punchy Hard Bass** 